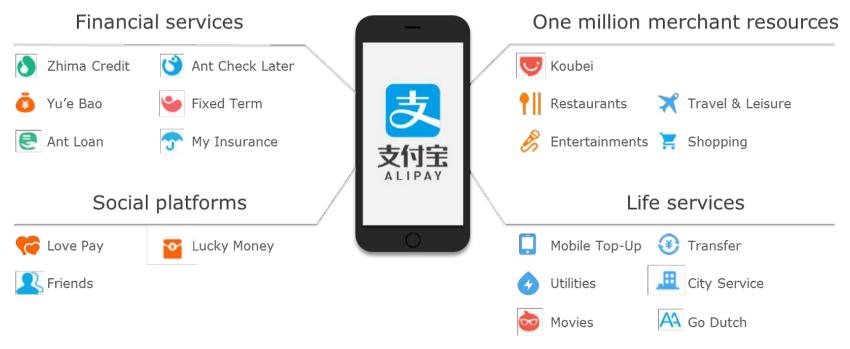

## ALIPAY GLOBAL LIFESTYLE SUPER APP

A must-have APP for Chinese users' daily life with a wide range of functions